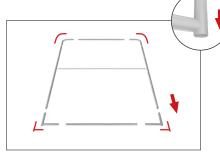

## WLBS-24089FR BANNER STAND

**Step 1:** Assemble straight poles by pressing and pushing together.

**Step 2:** Connect all corner sections to straight sections. Face holes of 90° corners towards the bottom of frame. Insert center support pole.