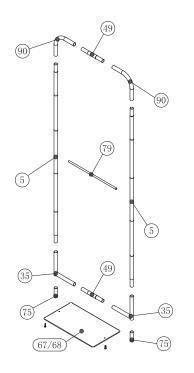

## WLBS-24089FR BANNER STAND

**Step 1:** Assemble straight poles by pressing and pushing together.

**Step 2:** Connect all corner sections to straight sections. Face holes of 90° corners towards the bottom of frame. Insert center support pole.

**Step 5:** Assemble post (75) into base plate or optional feet with screw by hand turning post and tightening into place.

**Step 5:** Push banner stand frame onto posts of flat base or optional feet. Press evenly on both sides to make easier for the frame to go on.