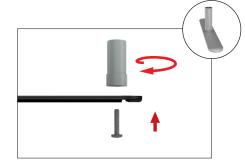

**Step 5:** Assemble post (75) into base plate or optional feet with screw by hand turning post and tightening into place.

**Step 5:** Push banner stand frame onto posts of flat base or optional feet. Press evenly on both sides to make easier for the frame to go on.