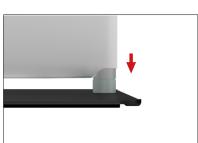

**Step 5:** Assemble post (75) into base plate or optional feet with screw by hand turning post and tightening into place.

**Step 5:** Push banner stand frame onto posts of flat base or optional feet. Press evenly on both sides to make easier for the frame to go on.