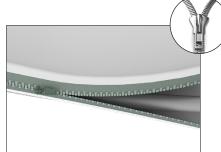

## LIGHTS:

(OPTIONAL) Position as desired and tighten knob to hold in place. WARNING! Over tightening may cause damage to fabric image. **Step 3:** Unzip print and lay image face up. Slide print onto frame like a pillow case.