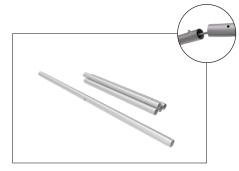

## WLBS-24089FR BANNER STAND

**Step 1:** Assemble straight poles by pressing and pushing together.

**Step 2:** Connect all corner sections to straight sections. Face holes of 90° corners towards the bottom of frame. Insert center support pole.