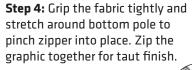

## LIGHTS:

(OPTIONAL) Position as desired and tighten knob to hold in place. WARNING! Over tightening may cause damage to fabric image. **Step 3:** Unzip print and lay image face up. Slide print onto frame like a pillow case.